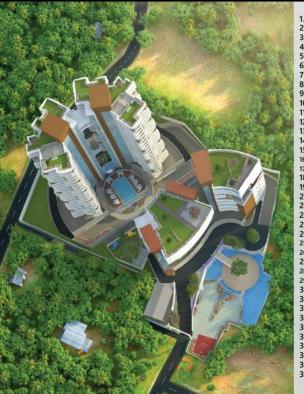

### SOUTH TOWER

Amenities

1.Sky Lounge With Bird's View Restaurant 2.Apartment Pool With Kids Pool 3.Apartment Fitness Center / Gymnasium 4.Roof Garden And Party Area 5.Children Play Area 6.Ample Gust Parking Space 7.Large Reception Lounge 8.Reading Room 9.Medical Library 10.Internet Café **11.Grocery And Supermarket** 12 Restaurant 13.Central Kitchen 14.Laundry Service 15.Conference Hall 16. Theaters Styled Auditorium 17. Buffet Hall 18 Mini Hall 19 Club House 20.Table Tennis 21.Billiards & Snooker 22.Caroms. Chess Etc. 23.Large Club Pool With Sunken In Pool Refreshment Zone 24.Club House Gymnasium 25. Spa And Jacuzzi 26. High Security Door Phones 27.Basketball Court 28. Indoor Badminton Court 29. Large Recreation And Gathering Areas 30. Guest Rooms And Suite Rooms 31.Jogging Track 32. Fountains And Benches 33.Yoga Center 34.Rain Water Harvesting 35.Sewage Treatment Plant 36.Round The Clock Security **37.Cctv Security Surveillance** 38.24hr Power Backup 39 Full Wi-Fi Internet Service In Club House