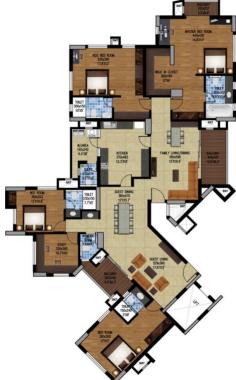

FLOOR PLAN THREE BED TYPE - A1 AREA : 1968 SQFT

KEY PLAN TYPICAL FLOOR

floor plan TWO BED WITH STUDY TYPE - B1 AREA : 1731 SQFT

FLOOR PLAN TWO BED TYPE - C1 AREA : 1439 SQFT

#### KEY PLAN TYPICAL FLOOR

FLOOR PLAN THREE BED TYPE - A AREA : 1968 SQFT

FLOOR PLAN TWO BED WITH STUDY TYPE - B AREA : 1731 SQFT

FLOOR PLAN TWO BED TYPE - C AREA : 1391 SQFT

> FOYER 130x143 4.3 x4.7 TOILET 140x220 LIVING 318x370 1.6'x12.3' 4.6'x7.3 BED ROOM 330x360 11'x12' ~ DUCT 111 DINING 380x300 KITCHEN 310x300 W/AREA 290x177 9.6'X5.9' 12.6'x10' 10.3'X10' HL 50x140 • BALCONY 357x190 11.9'x6.3' BED ROOM 390x360 13'x12' TOILE 140x2 4.6'x8.