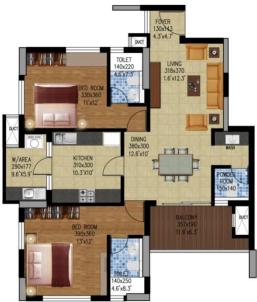

#### KEY PLAN TYPICAL FLOOR

FLOOR PLAN THREE BED TYPE - A AREA : 1968 SQFT

FLOOR PLAN TWO BED WITH STUDY TYPE - B AREA : 1731 SQFT

FLOOR PLAN TWO BED TYPE - C AREA : 1391 SQFT

> FOYER 130x143 4.3 x4.7 TOILET 140x220 LIVING 318x370 1.6'x12.3' 4.6'x7.3 BED ROOM 330x360 11'x12' ~ DUCT 111 DINING 380x300 KITCHEN 310x300 W/AREA 290x177 9.6'X5.9' 12.6'x10' 10.3'X10' HL 50x140 • BALCONY 357x190 11.9'x6.3' BED ROOM 390x360 13'x12' TOILE 140x2 4.6'x8.