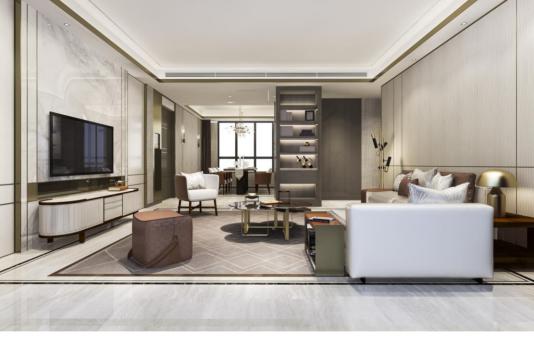

THE AMBIENCE OF LIVING RIGHT

A spacious living room With front balcony adds the charisma of light and vieW to refresh you. The ample light and ventilation gives your common area the comfort of a kind to you and your guests.