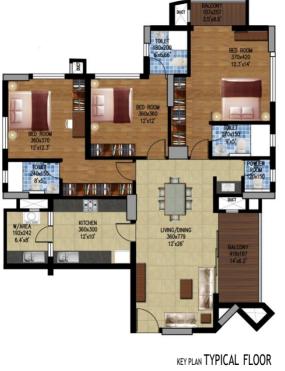

#### SOUTH TOWER

FLOOR PLAN FOUR BED WITH STUDY TYPE - A AREA : 3699 SQFT

key plan FLOORS