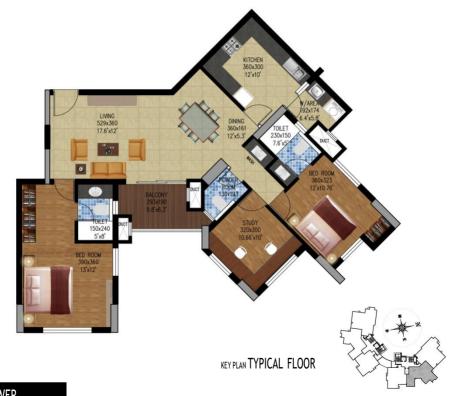

FLOOR PLAN THREE BED TYPE - A1 AREA : 1968 SQFT

KEY PLAN TYPICAL FLOOR

floor plan TWO BED WITH STUDY TYPE - B1 AREA : 1731 SQFT

FLOOR PLAN TWO BED TYPE - C1 AREA : 1439 SQFT

#### KEY PLAN TYPICAL FLOOR

FLOOR PLAN THREE BED TYPE - A AREA : 1968 SQFT

FLOOR PLAN TWO BED WITH STUDY TYPE - B AREA : 1731 SQFT

FLOOR PLAN TWO BED TYPE - C AREA : 1391 SQFT

> FOYER 130x143 4.3 x4.7 TOILET 140x220 LIVING 318x370 1.6'x12.3' 4.6'x7.3 BED ROOM 330x360 11'x12' ~ DUCT 111 DINING 380x300 KITCHEN 310x300 W/AREA 290x177 9.6'X5.9' 12.6'x10' 10.3'X10' HL 50x140 • BALCONY 357x190 11.9'x6.3' BED ROOM 390x360 13'x12' TOILE 140x2 4.6'x8.