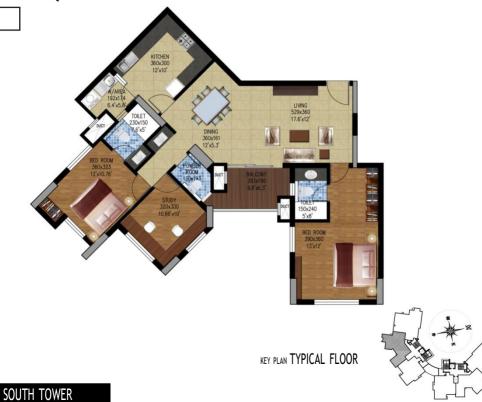

#### SOUTH TOWER

FLOOR PLAN FOUR BED WITH STUDY TYPE - A AREA : 3699 SQFT

key plan FLOORS