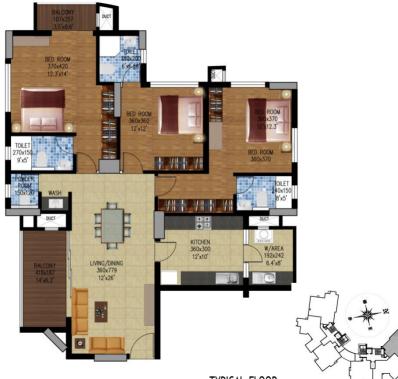

FLOOR PLAN THREE BED TYPE - A1 AREA : 1968 SQFT

KEY PLAN TYPICAL FLOOR

floor plan TWO BED WITH STUDY TYPE - B1 AREA : 1731 SQFT

FLOOR PLAN TWO BED TYPE - C1 AREA : 1439 SQFT

#### KEY PLAN TYPICAL FLOOR

FLOOR PLAN THREE BED TYPE - A AREA : 1968 SQFT

FLOOR PLAN TWO BED WITH STUDY TYPE - B AREA : 1731 SQFT

FLOOR PLAN TWO BED TYPE - C AREA : 1391 SQFT

> FOYER 130x143 4.3 x4.7 TOILET 140x220 LIVING 318x370 1.6'x12.3' 4.6'x7.3 BED ROOM 330x360 11'x12' ~ DUCT 111 DINING 380x300 KITCHEN 310x300 W/AREA 290x177 9.6'X5.9' 12.6'x10' 10.3'X10' HL 50x140 • BALCONY 357x190 11.9'x6.3' BED ROOM 390x360 13'x12' TOILE 140x2 4.6'x8.